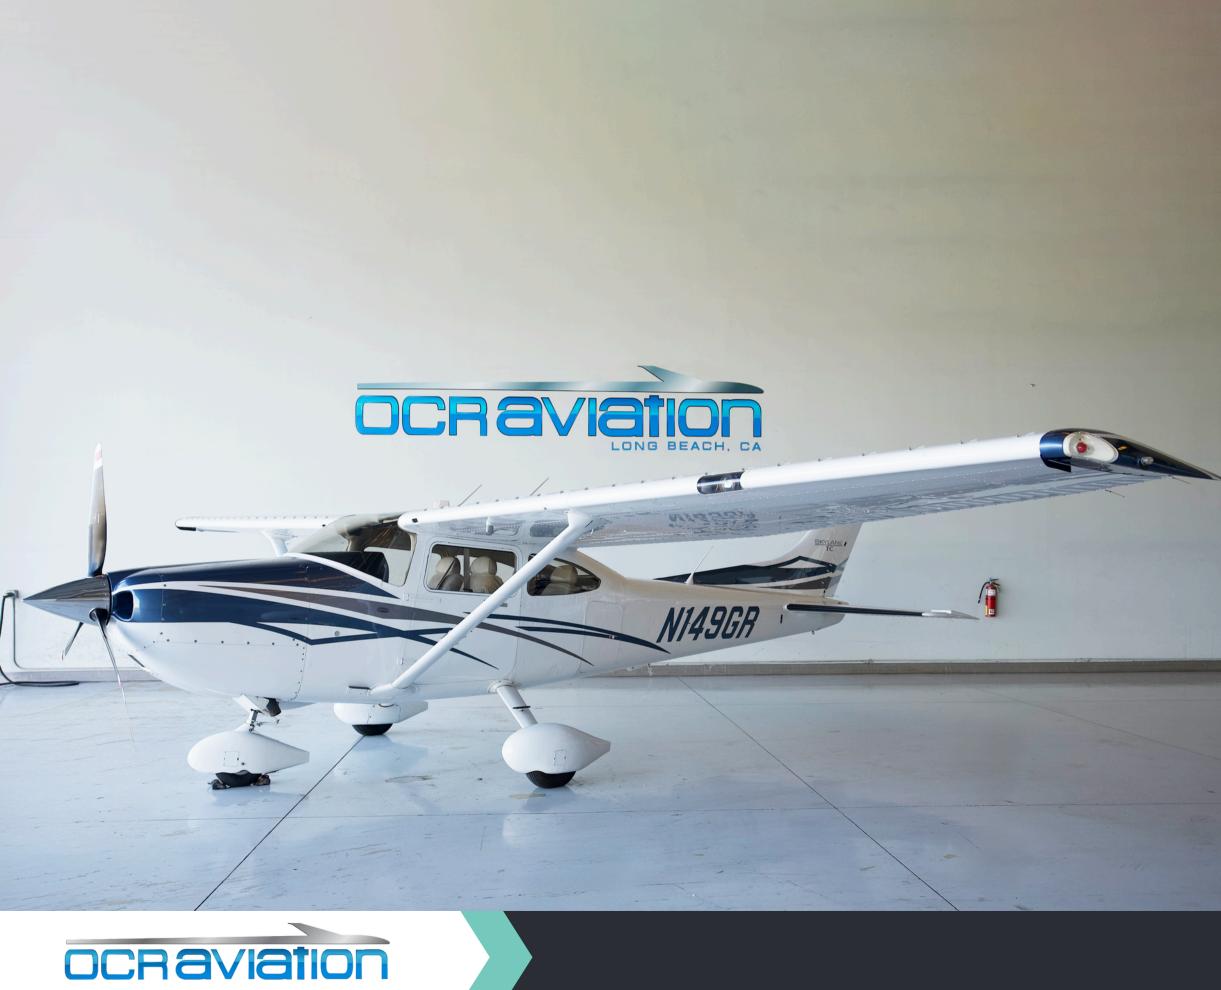

# AIRCRAFT SPECS

| Serial Number: | T18208698 |
|----------------|-----------|
|                | 110200000 |

Airframe Time: 485 hr

S 562.426.5331

Engine Time(s): 485 SNEW

Engine: LYCOMING TIO-540-AK1A Propeller Time(s): 5 hr Propeller:

MCCAULEY

Asking Price: \$575,000

O Long Beach, CA

### EXTERIOR