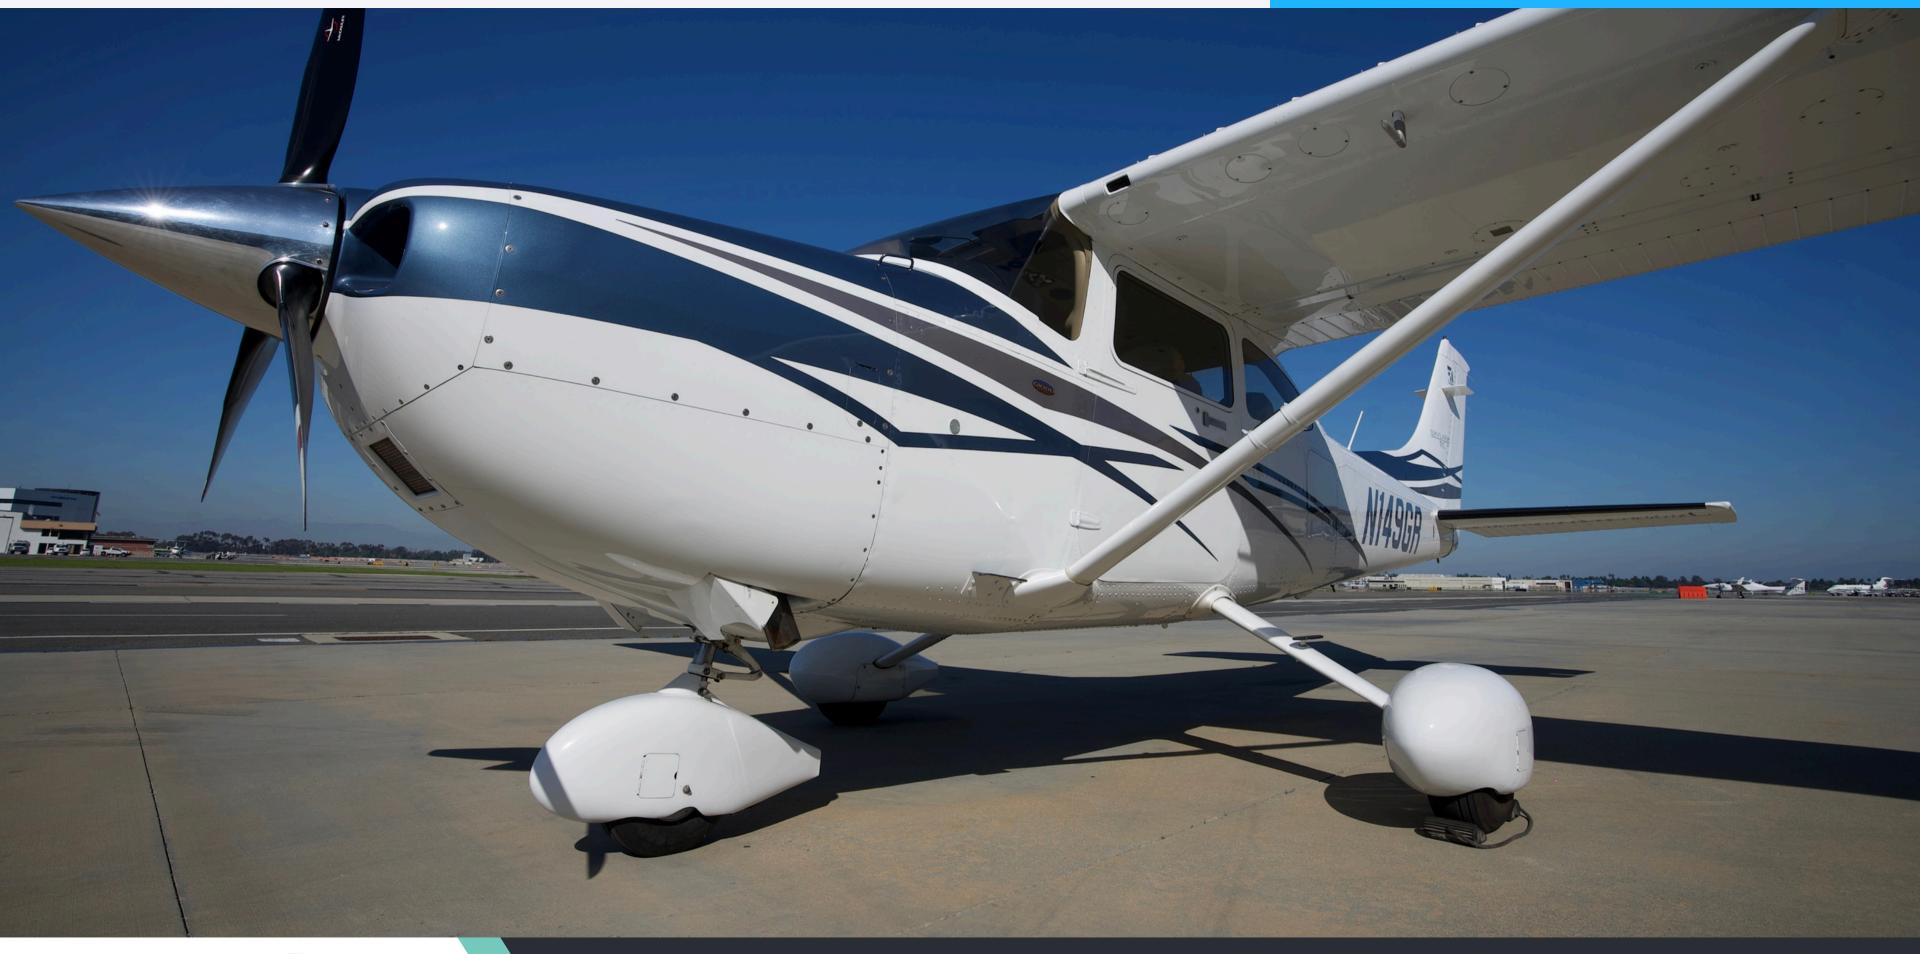

oaches
- Indicated Airspeed hold function in climb
- Go-Around Switch
- Control Wheel Steering

GDL-69A Flight Information System (FIS) with XM Radio Synthetic Vision

ADS-B OUT

### **ADDITIONAL EQUIPMENT & INFO**

High Intensity Discharge (HID) Xenon Landing and Taxi lights

Built in 4 place Oxygen System

Terrain and Obstacle Mapping

Safe Taxi

Auxiliary Stereo 3.5MM Input Jack

Control Wheel Push-To-Talk Switch - Pilot/Copilot

Mic & Phone Jacks - Pilot/Copilot/Passengers

Single Engine Driven Vacuum Pump System

Backup Attitude (Vacuum Gyro), Altimeter and Airspeed Indicator

Magnetic Compass

Pitot System - Heated

Static System with Alternate Static Source

AMSAFE 4-Place Airbags

Rosen Sun Visors



sales@ocraviation.com



### INTERIOR







#### **AVIONICS**





### EXTERIOR