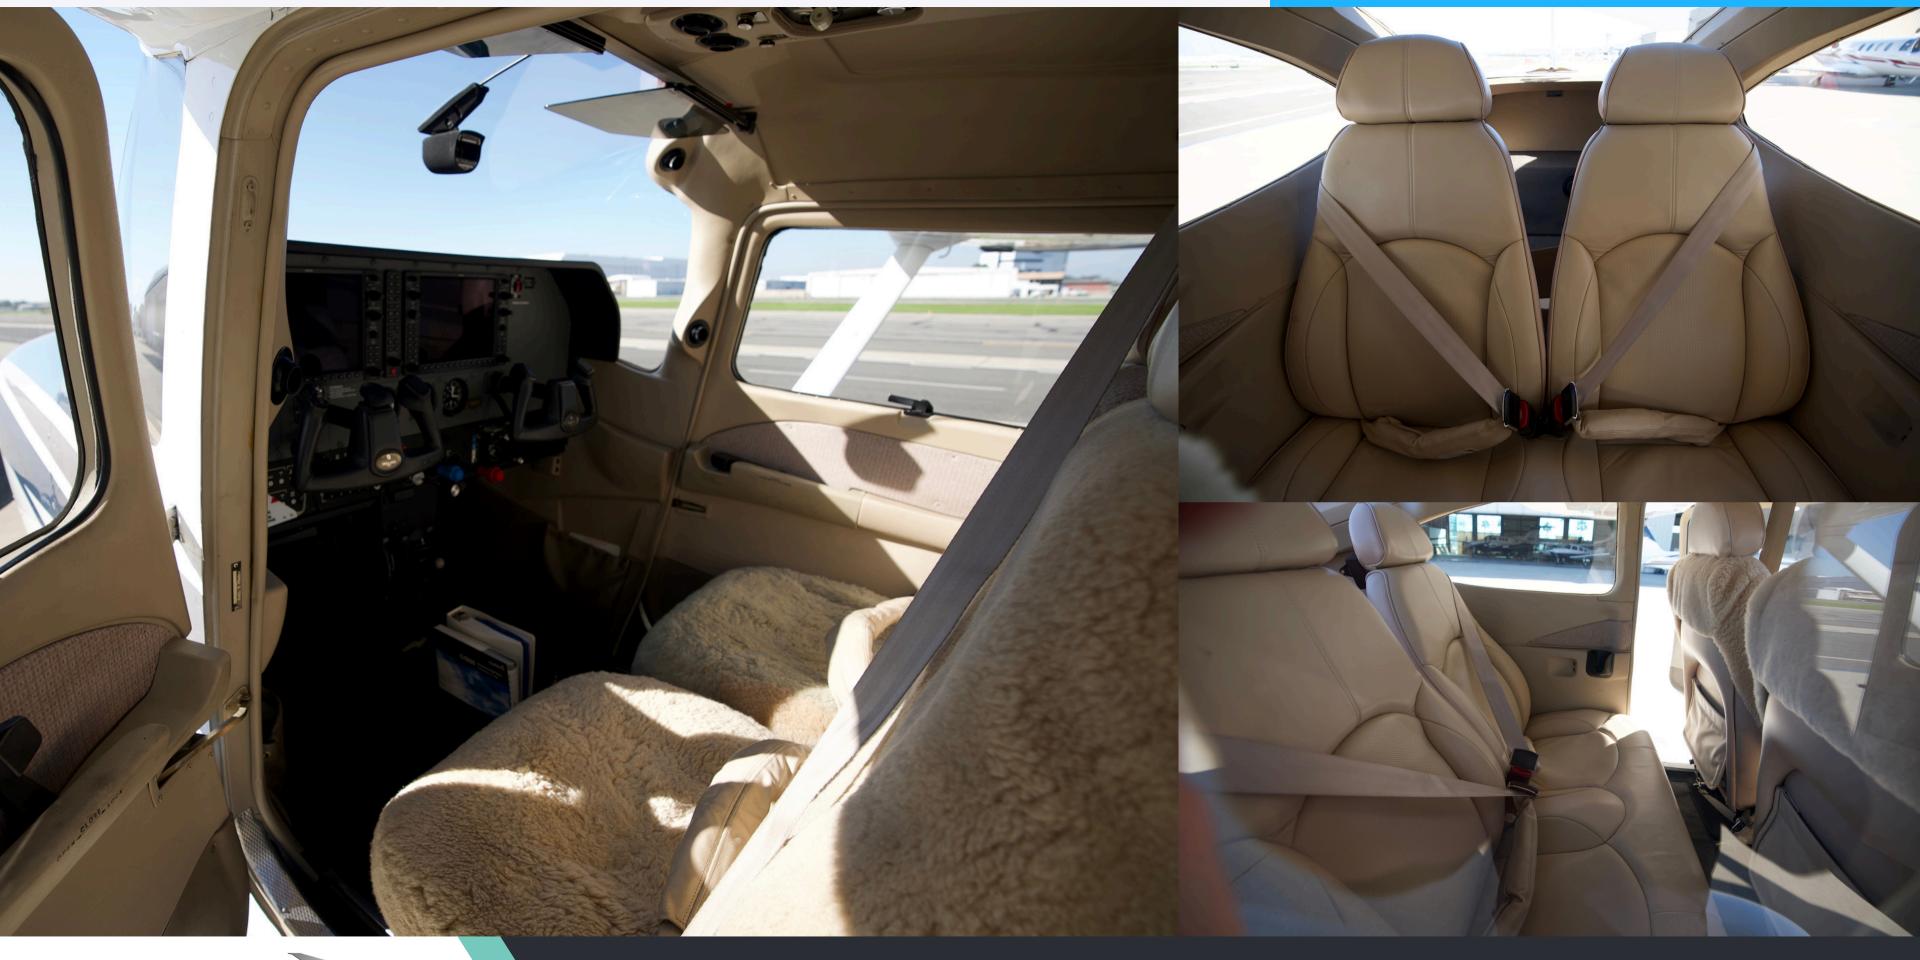

wo-Axis Autopilot:

- Fly Coupled WAAS approaches
- Indicated Airspeed hold function in climb
- Go-Around Switch
- Control Wheel Steering

GDL-69A Flight Information System (FIS) with XM Radio Synthetic Vision

ADS-B OUT

### **ADDITIONAL EQUIPMENT & INFO**

High Intensity Discharge (HID) Xenon Landing and Taxi lights

Built in 4 place Oxygen System

Terrain and Obstacle Mapping

Safe Taxi

Auxiliary Stereo 3.5MM Input Jack

Control Wheel Push-To-Talk Switch - Pilot/Copilot

Mic & Phone Jacks - Pilot/Copilot/Passengers

Single Engine Driven Vacuum Pump System

Backup Attitude (Vacuum Gyro), Altimeter and Airspeed Indicator

Magnetic Compass

Pitot System - Heated

Static System with Alternate Static Source

AMSAFE 4-Place Airbags

Rosen Sun Visors



sales@ocraviation.com



### INTERIOR







#### **AVIONICS**





### EXTERIOR