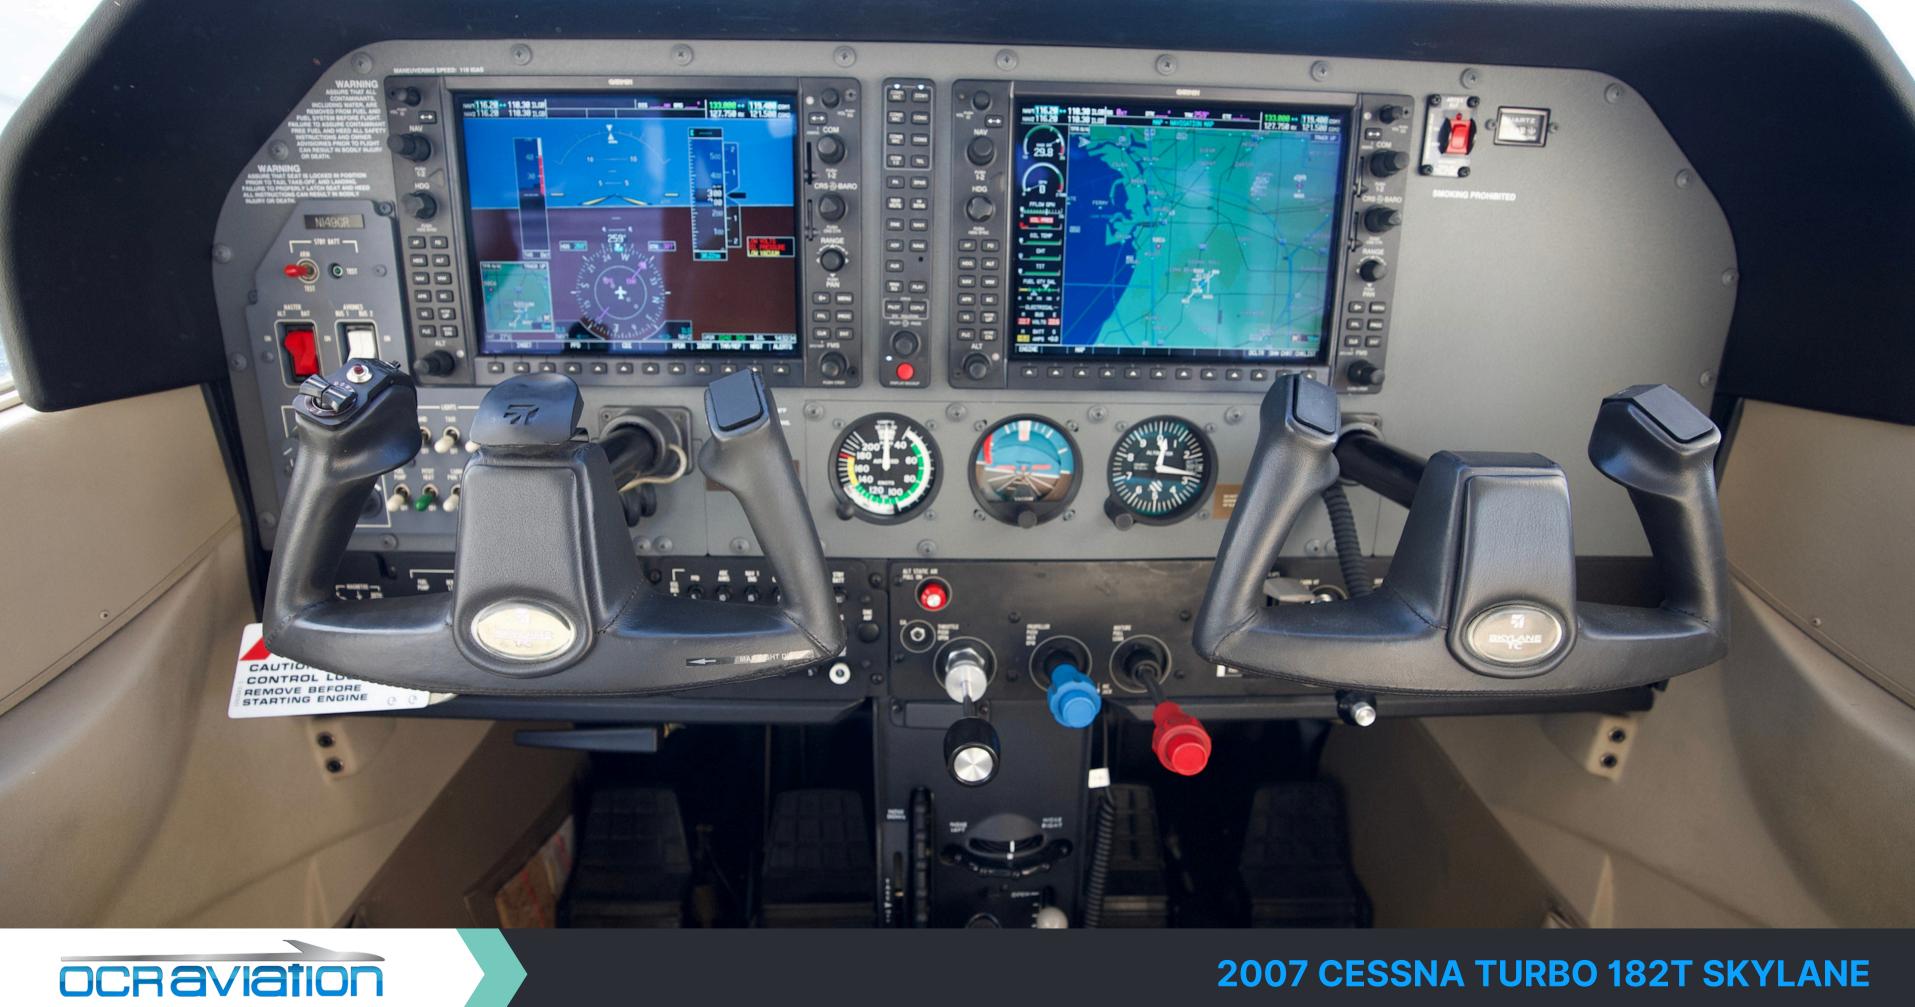

#### **AVIONICS**

GDU-1044B Primary Flight Display (PFD)

GDU-1044B Multi-function Display (MFD)

GMA-1347 Digital Audio Panel with Marker Beacon/Intercom

• Digital Audio Playback

GIA-63W NAV/COM/GPS/WAAS with Glideslope #1

GIA-63W NAV/COM/GPS/WAAS with Glideslope #2

- GTX-33 Transponder
- Mode S with TIS traffic displayed on PFD/MFD

GEA-71 Engine/Airframe Computer

- CHT/EGT Sensors All Cylinders
- Turbine Inlet Temp Gauge (TIT)
- Fuel Flow Meter
- Manifold/Tachometer/Vacuum Sensors

GRS-77 AHRS (Attitude and Heading Reference System)

GDC-74 Air Data Computer with OAT Probe (Solid State)

GMU-44 Magnetometer (Three-Axis Solid State)

ME-406 Two Frequency Emergency Locator Transmitter with **Remote Mounted Switch** 

GFC-700 Two-Axis Autopilot:

- Fly Coupled WAAS approaches
- Indicated Airspeed hold function in climb
- Go-Around Switch
- Control Wheel Steering

GDL-69A Flight Information System (FIS) with XM Radio Synthetic Vision

ADS-B OUT

#### **AVIONICS**