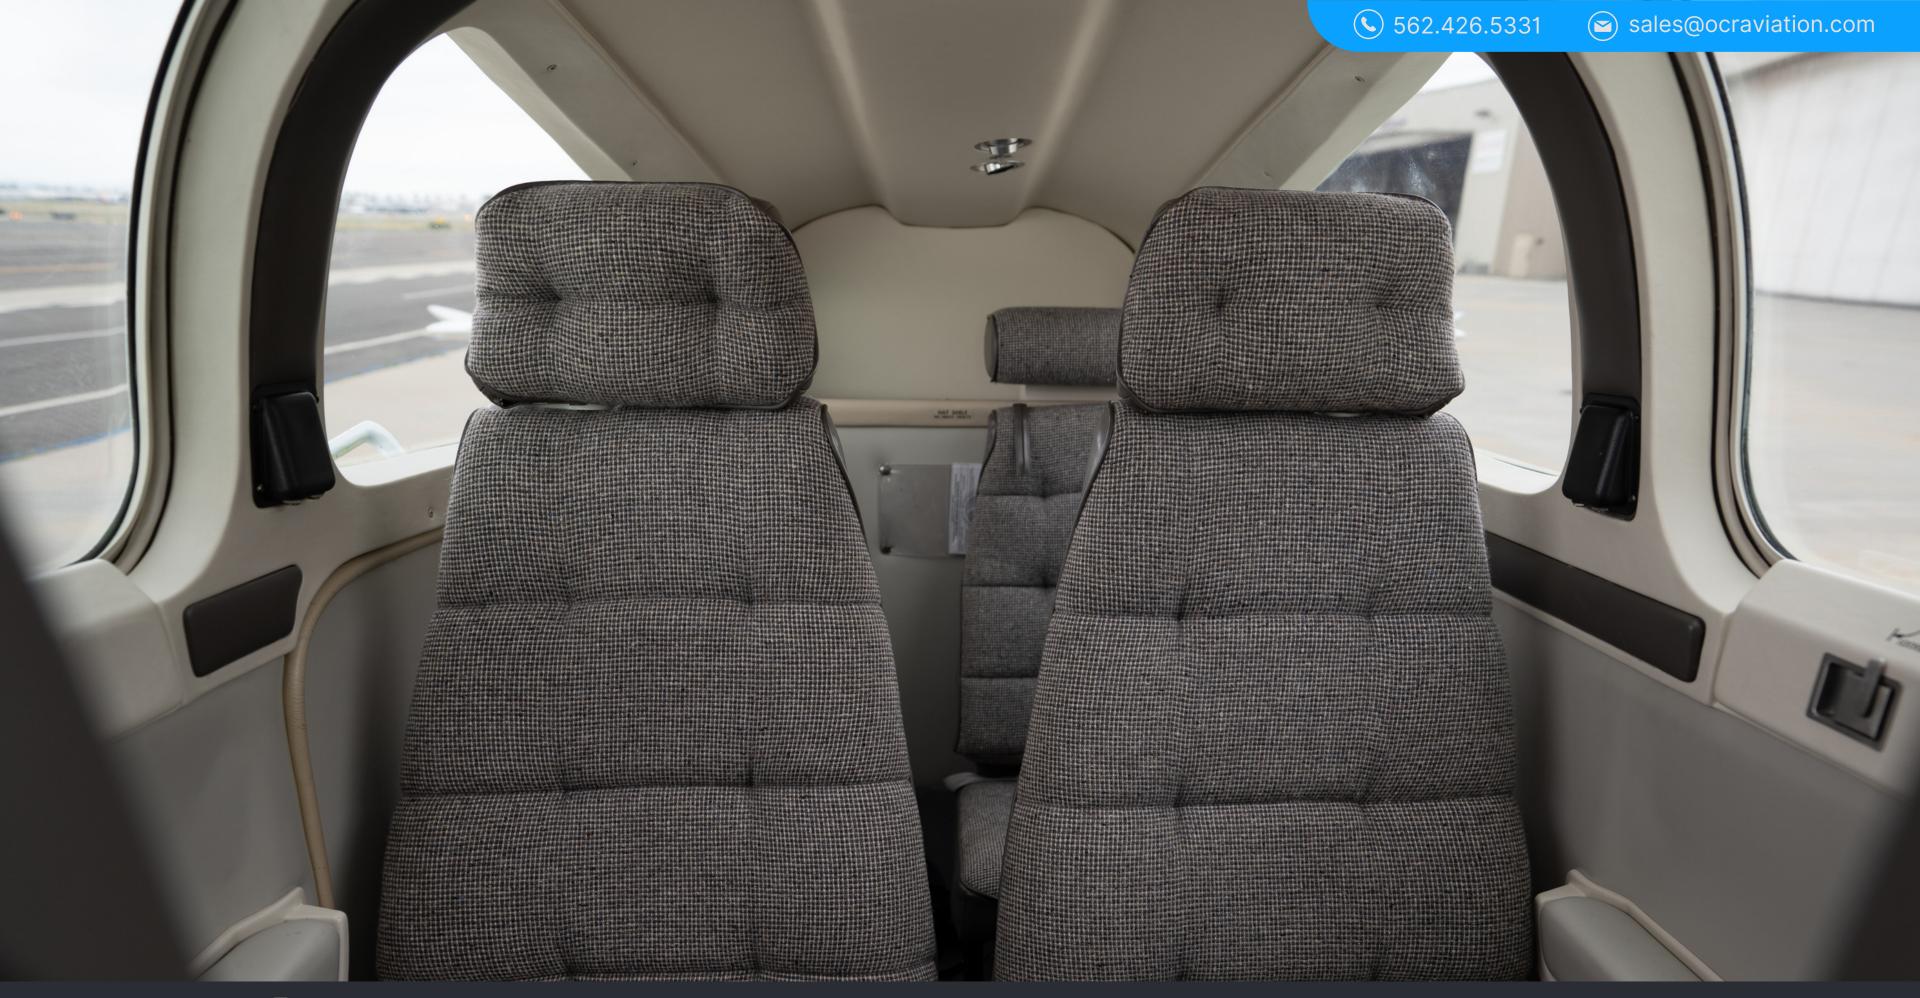

## **ADDITIONAL EQUIPMENT & INFO**

Rare F33A Bonanza with original extremely low time airframe, factory paint and interior, upgraded D'Shannon Continental IO 550B 300 HP / Hartzell 3 Blade Scimitar, 3600 lb Gross Weight

Complete annual inspection by OCR Aviation pristine condition, Garmin Avionics upgrades available immediately

**1991 F33A BONANZA** 