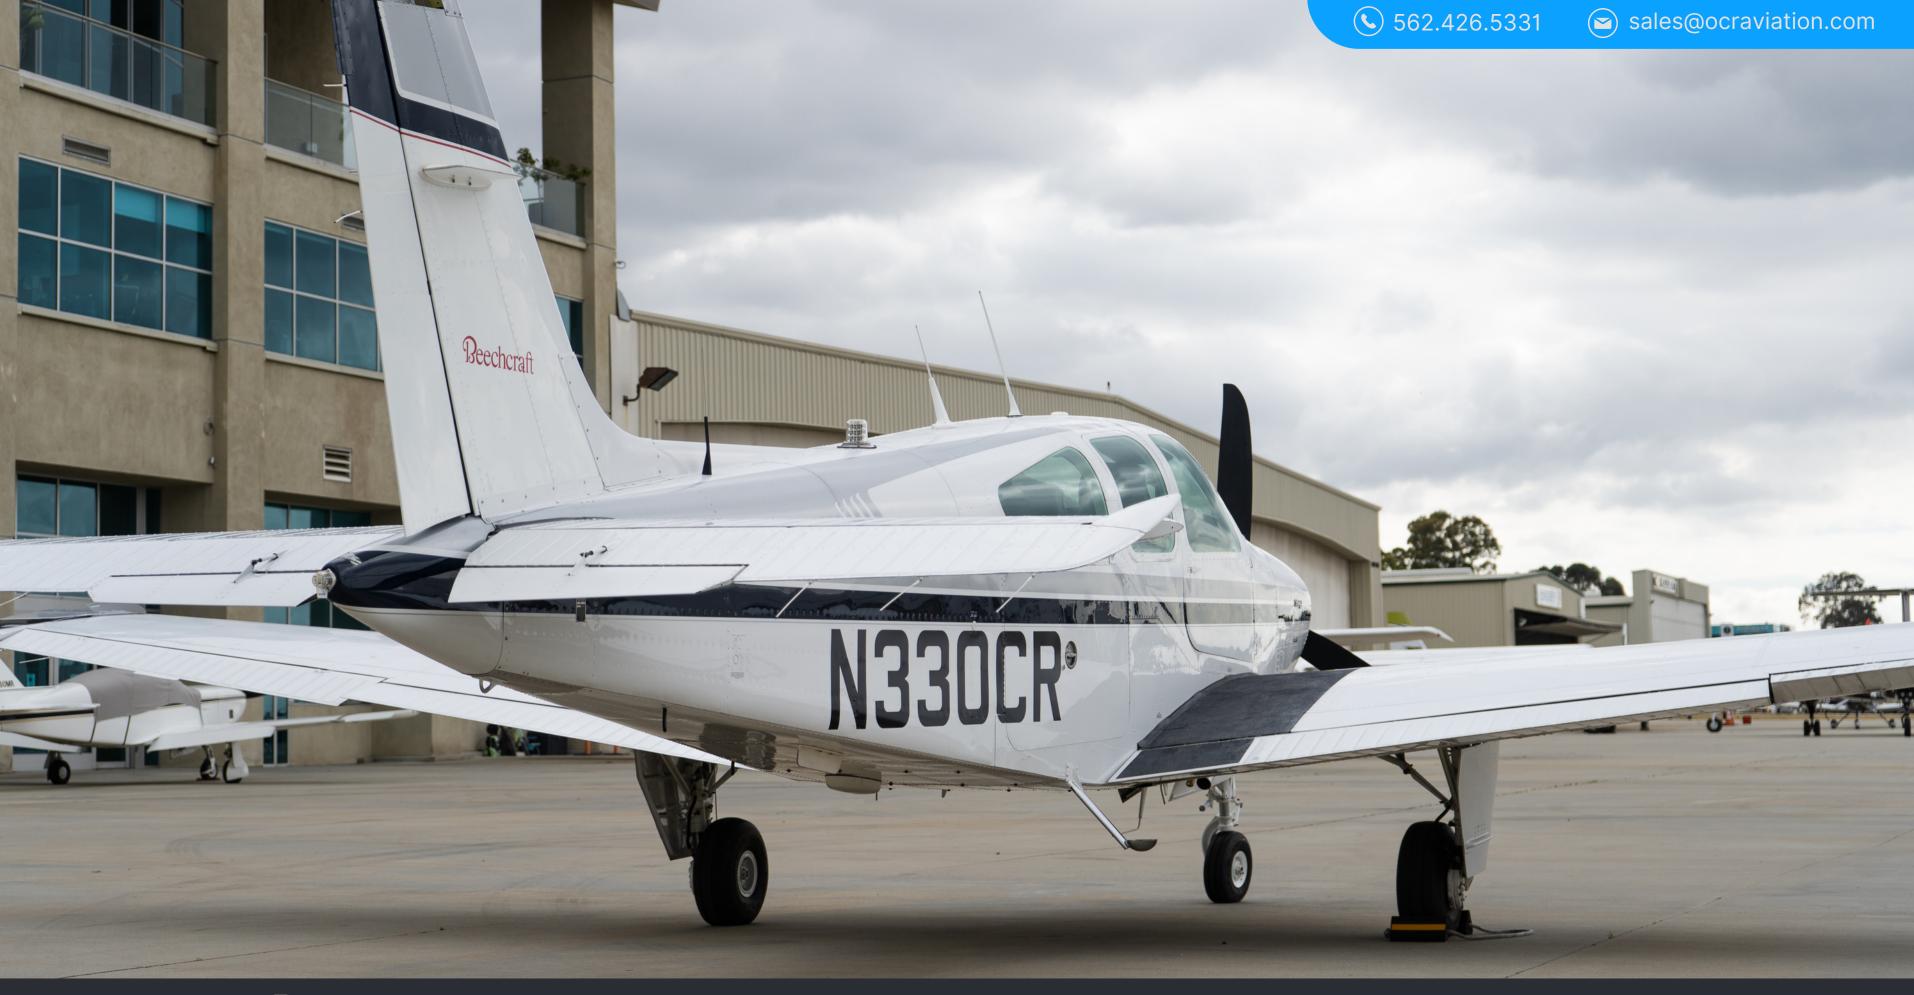

## **ADDITIONAL EQUIPMENT & INFO**

Rare F33A Bonanza with original extremely low time airframe, factory paint and interior, upgraded D'Shannon Continental IO 550B 300 HP / Hartzell 3 Blade Scimitar, 3600 lb Gross Weight

Complete annual inspection by OCR Aviation pristine condition, Garmin Avionics upgrades available immediately

**1991 F33A BONANZA** 