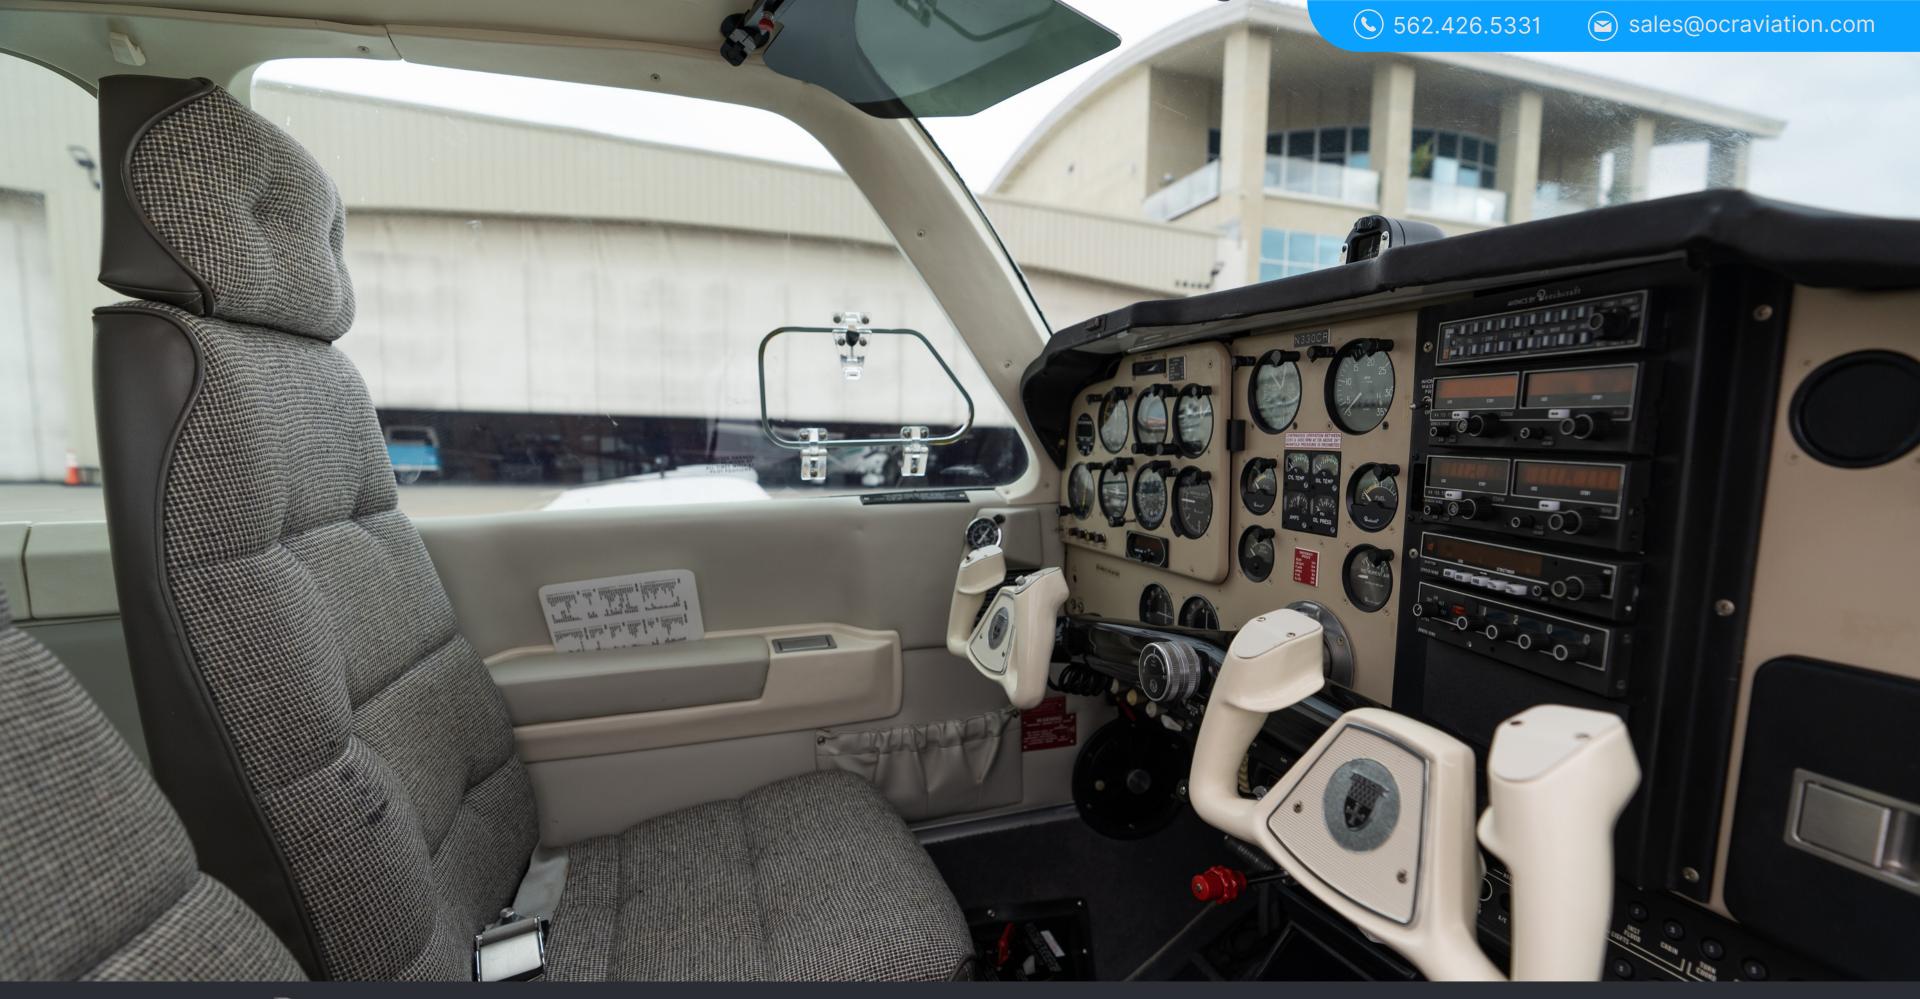

## **ADDITIONAL EQUIPMENT & INFO**

Rare F33A Bonanza with original extremely low time airframe, factory paint and interior, upgraded D'Shannon Continental IO 550B 300 HP / Hartzell 3 Blade Scimitar, 3600 lb Gross Weight

Complete annual inspection by OCR Aviation pristine condition, Garmin Avionics upgrades available immediately

**1991 F33A BONANZA** 