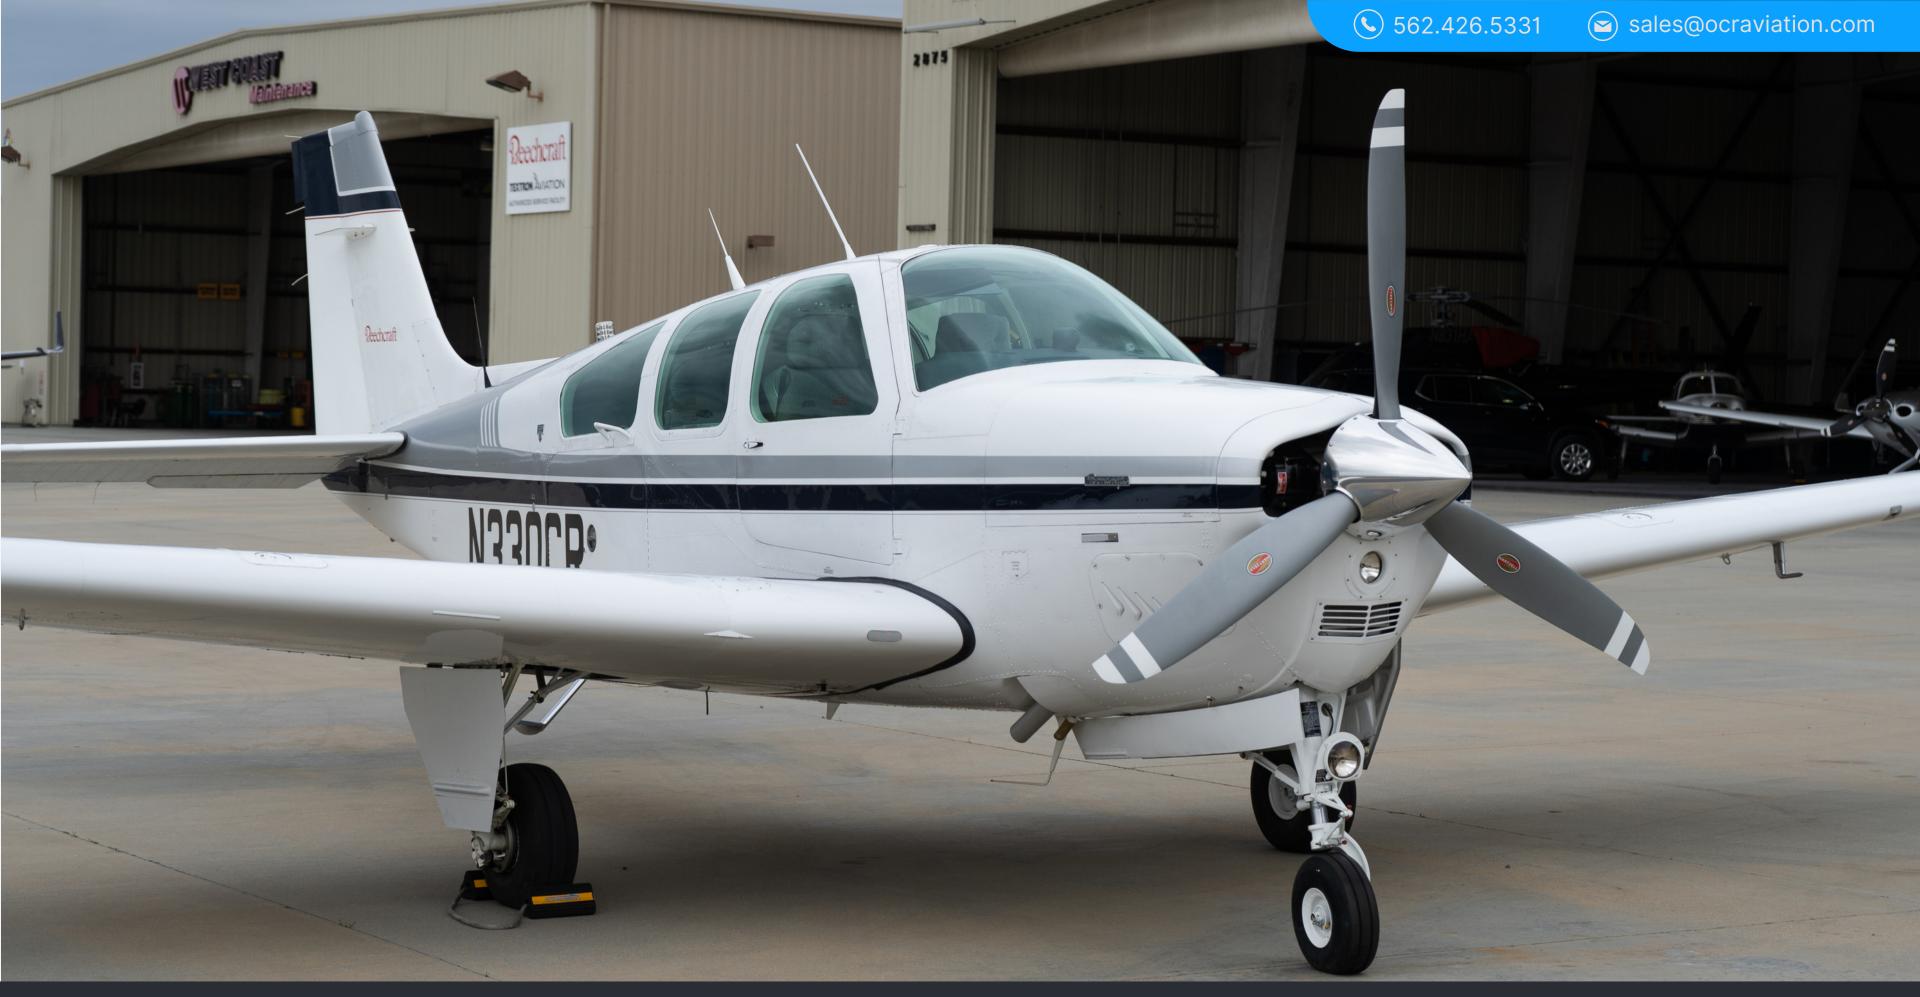

## AIRCRAFT SPECS

Serial Number: E-1562

Airframe Time: 1225 hr SNEW

Engine Time(s): 25 SNEW installed March 2023

Engine: Continental IO-550

Propeller Time(s): 25 SNEW

Propeller: Hartzell 3-Blade installed

March 2023

Asking Price: \$435,000

O Long Beach, CA

## **ADDITIONAL EQUIPMENT & INFO**

Rare F33A Bonanza with original extremely low time airframe, factory paint and interior, upgraded D'Shannon Continental IO 550B 300 HP / Hartzell 3 Blade Scimitar, 3600 lb Gross Weight

Complete annual inspection by OCR Aviation pristine condition, Garmin Avionics upgrades available immediately

**1991 F33A BONANZA** 