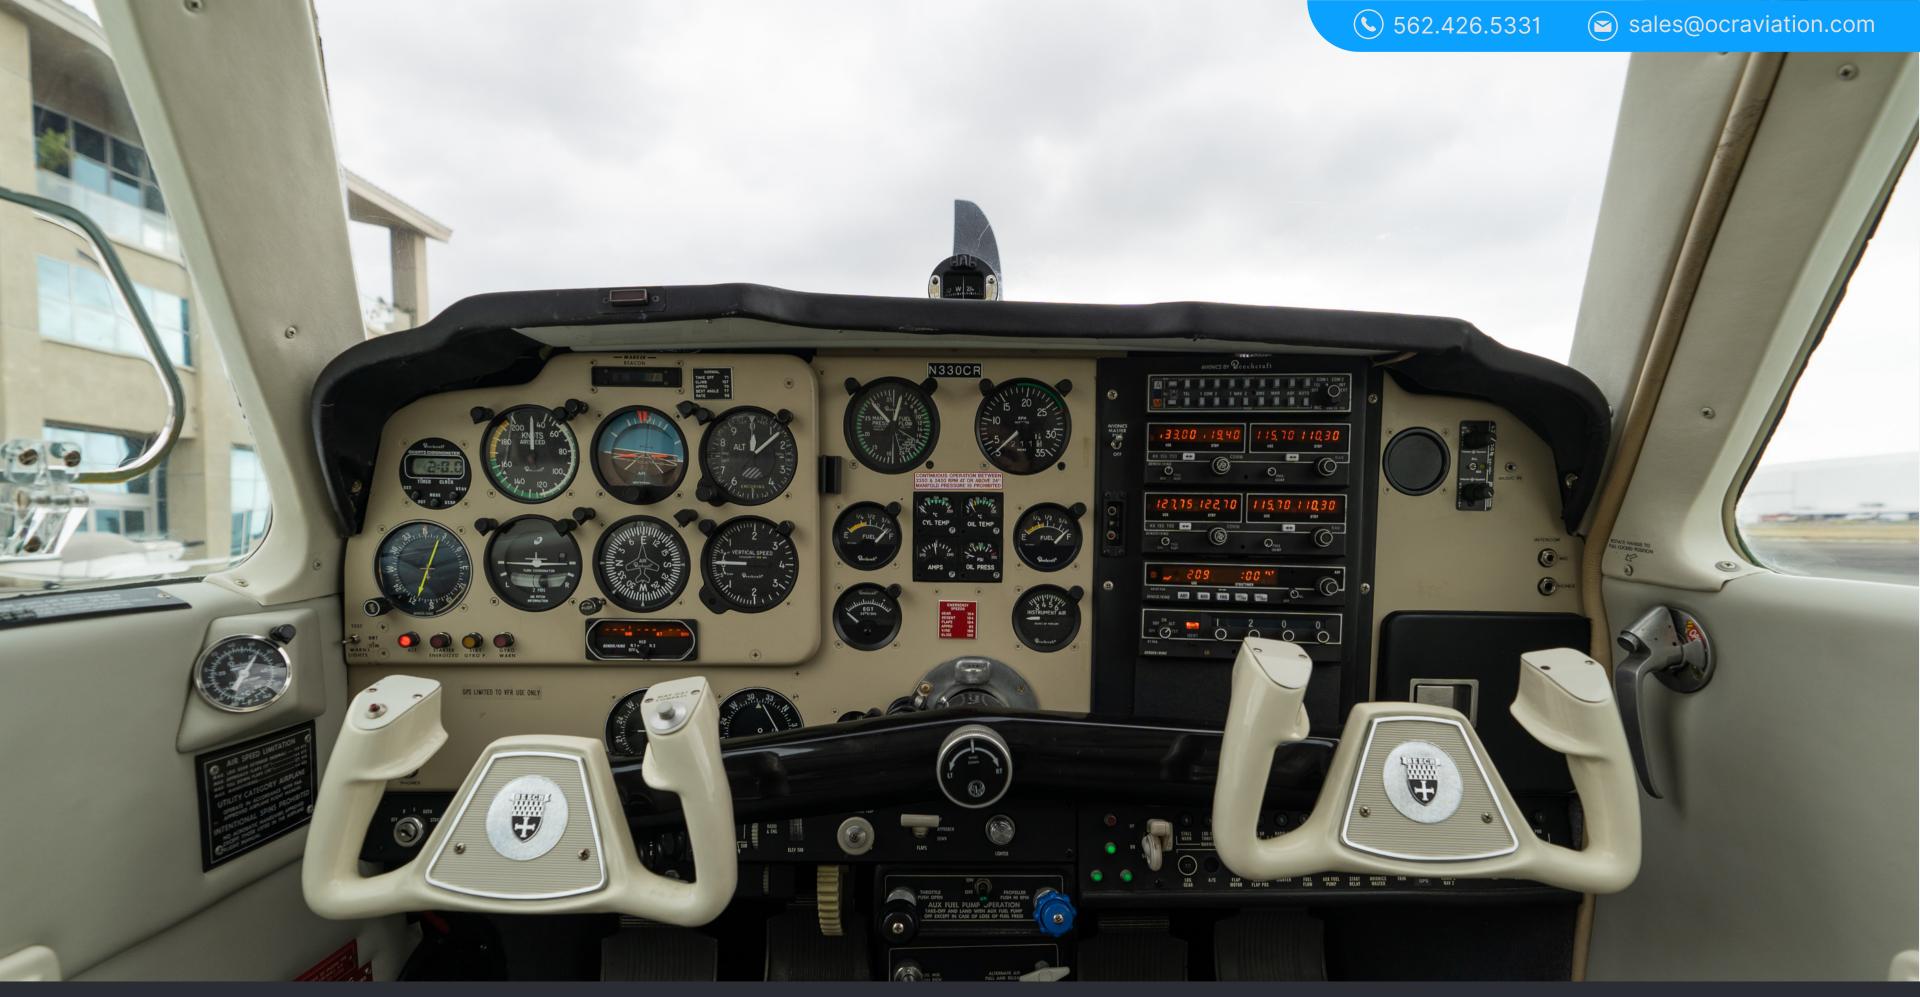

## **AVIONICS**

King Original Factory Avionics

## **ADDITIONAL EQUIPMENT & INFO**

Rare F33A Bonanza with original extremely low time airframe, factory paint and interior, upgraded D'Shannon Continental IO 550B 300 HP / Hartzell 3 Blade Scimitar, 3600 lb Gross Weight