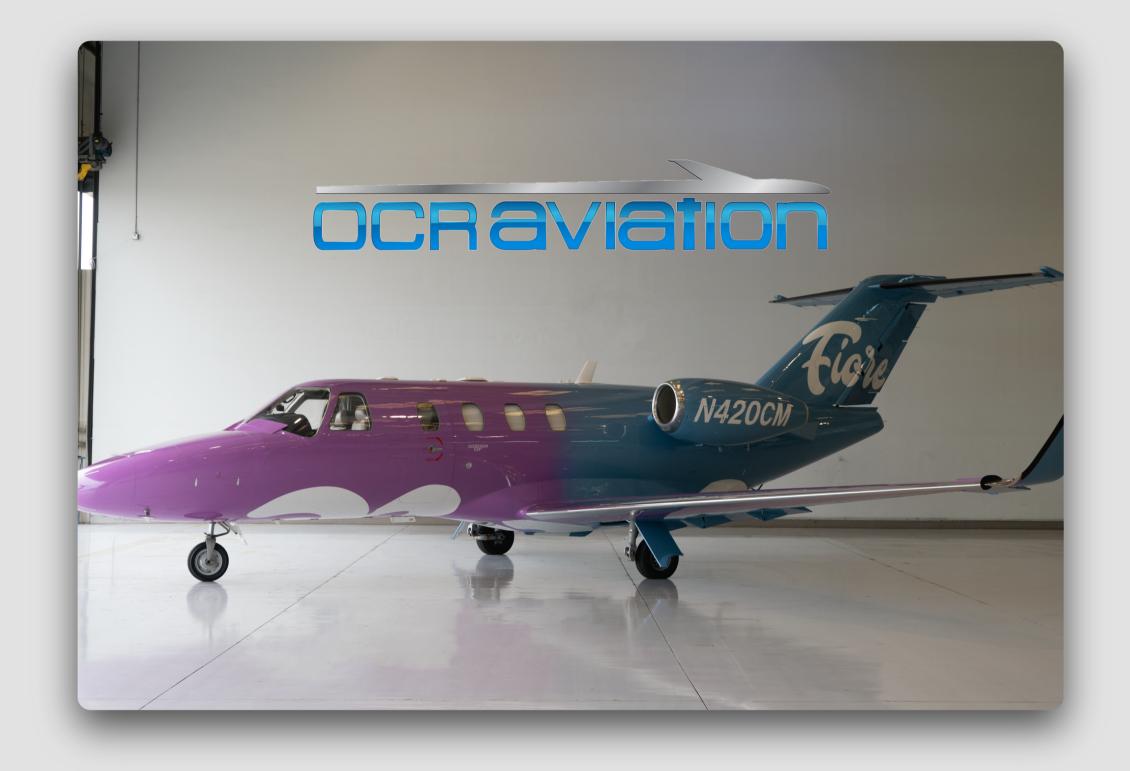

## **AIRCRAFT** SPECS

Serial Number: 525-0680

Airframe Time: 1683 hr

Engine Time(s): 1683 SNEW

Engine: **WILLIAMS FJ44-1AP** 

Asking Price: \$3,200,000

O Long Beach, CA