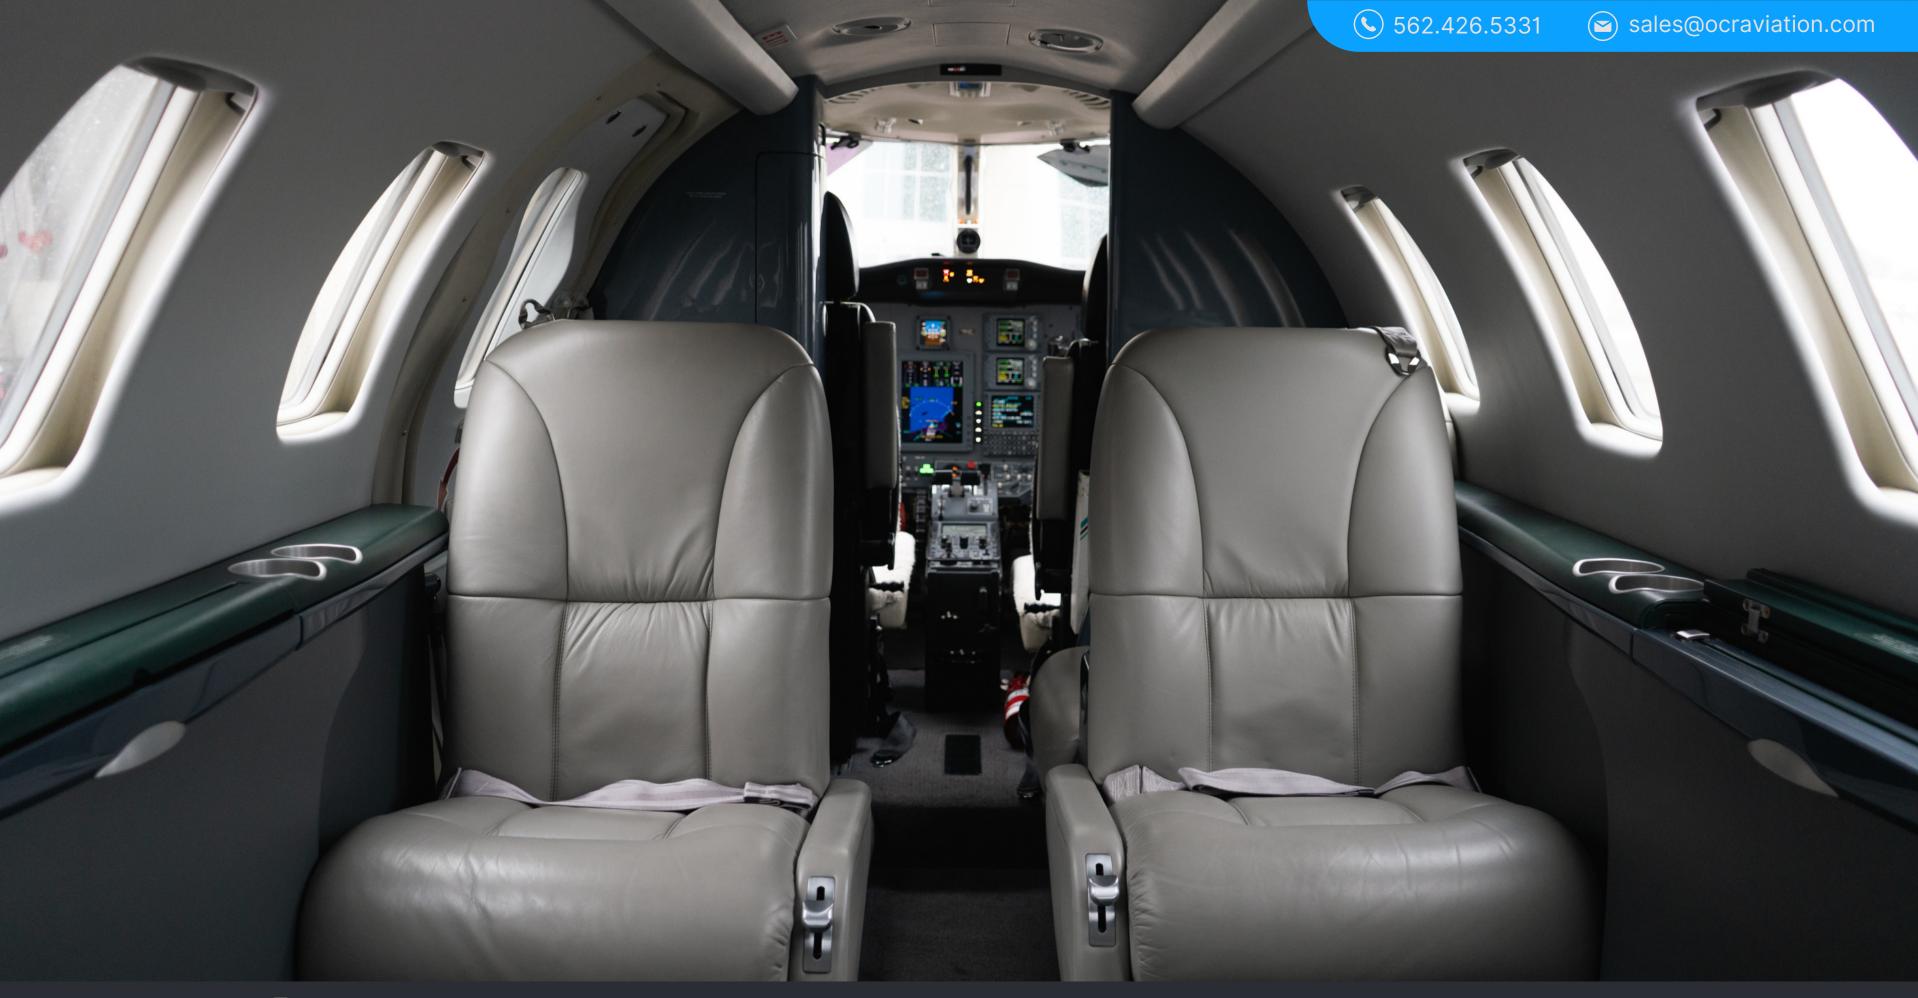

## **ADDITIONAL EQUIPMENT & INFO**

| Tamarack Winglets                    |  |
|--------------------------------------|--|
| Aircell ST-3100 Iridium Phone System |  |
| Additional Baggage Capacity/Ski Tube |  |
| SAFE Flight Angle on Attack Indexer  |  |
| Pulse Lights                         |  |
| LED Lights                           |  |
| Encore Style Chairs                  |  |