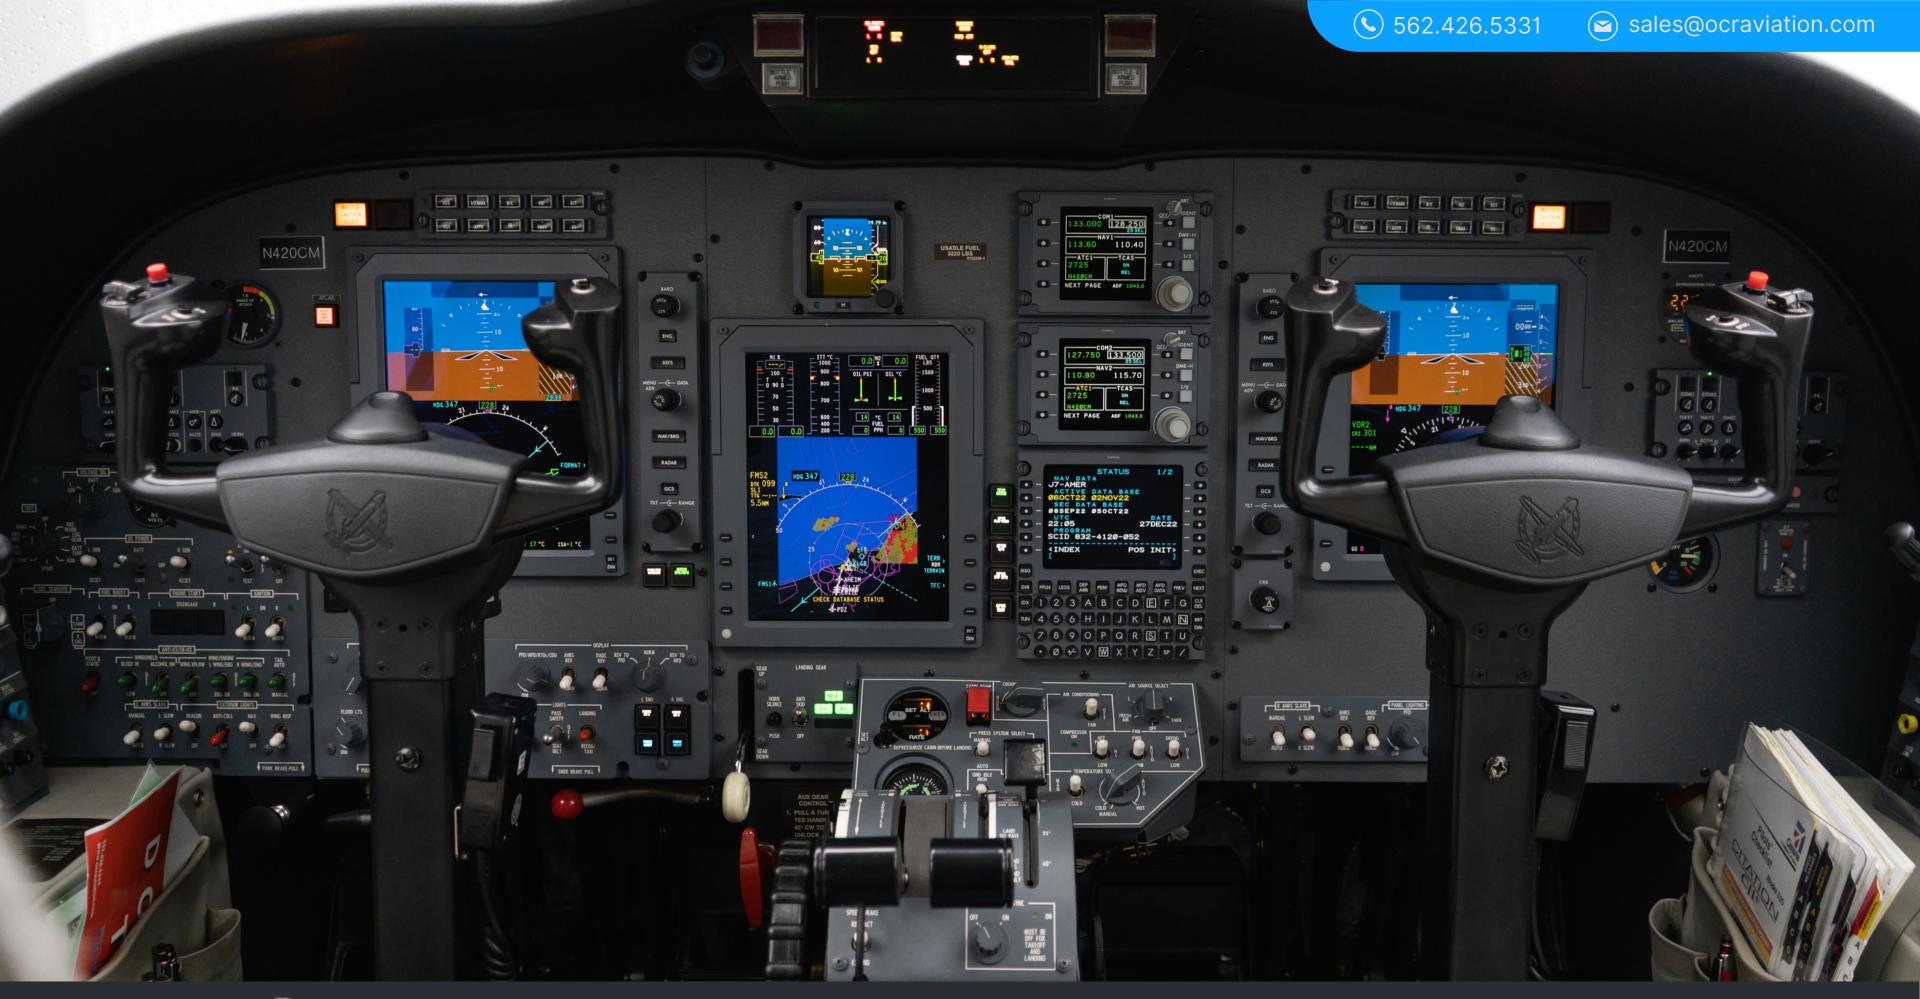

## **AVIONICS**

Collins Proline 21 Three Screen Avionics Suite Flight Director/Autopilot IFCS IFIS with FSU-5100 File Server Unit with Enhanced Map Overlays Collins CCP-3000 Cursor Control Panel DUAL FMS-3000 with Dual WAAS Dual Collins RTU-4200 Radio Tuning Units Dual Collins VHF-4500 Dual Collins Nav-4500 Collins ALT-4000 Radar Altimeter Dual Collins TDR-94 Mode "S" Transponders TCAS I Cockpit Voice Recorder Provisions for Collins HF-9000

|           | Collins WXR-800 Color Radar        |
|-----------|------------------------------------|
| Dual Coll | ins ADC-3000 Air Data Computers    |
| Colli     | ns Integrated Checklist Capable    |
| L-3 GH-3  | 3000 Electronic Standby Instrument |
| С         | Dual Collins AHC-3000 AHRS         |
| C         | ollins Single ADF Capability       |
|           | Artex C-406-2 ELT                  |
| Dual C    | hannel FADEC Controlled Engines    |
| DBU-50    | 000 Data Loader with Memory Stick  |
|           | Jeppesen Electronic Charts         |
|           | XM Weather                         |
|           | ADS-B Out                          |
|           |                                    |