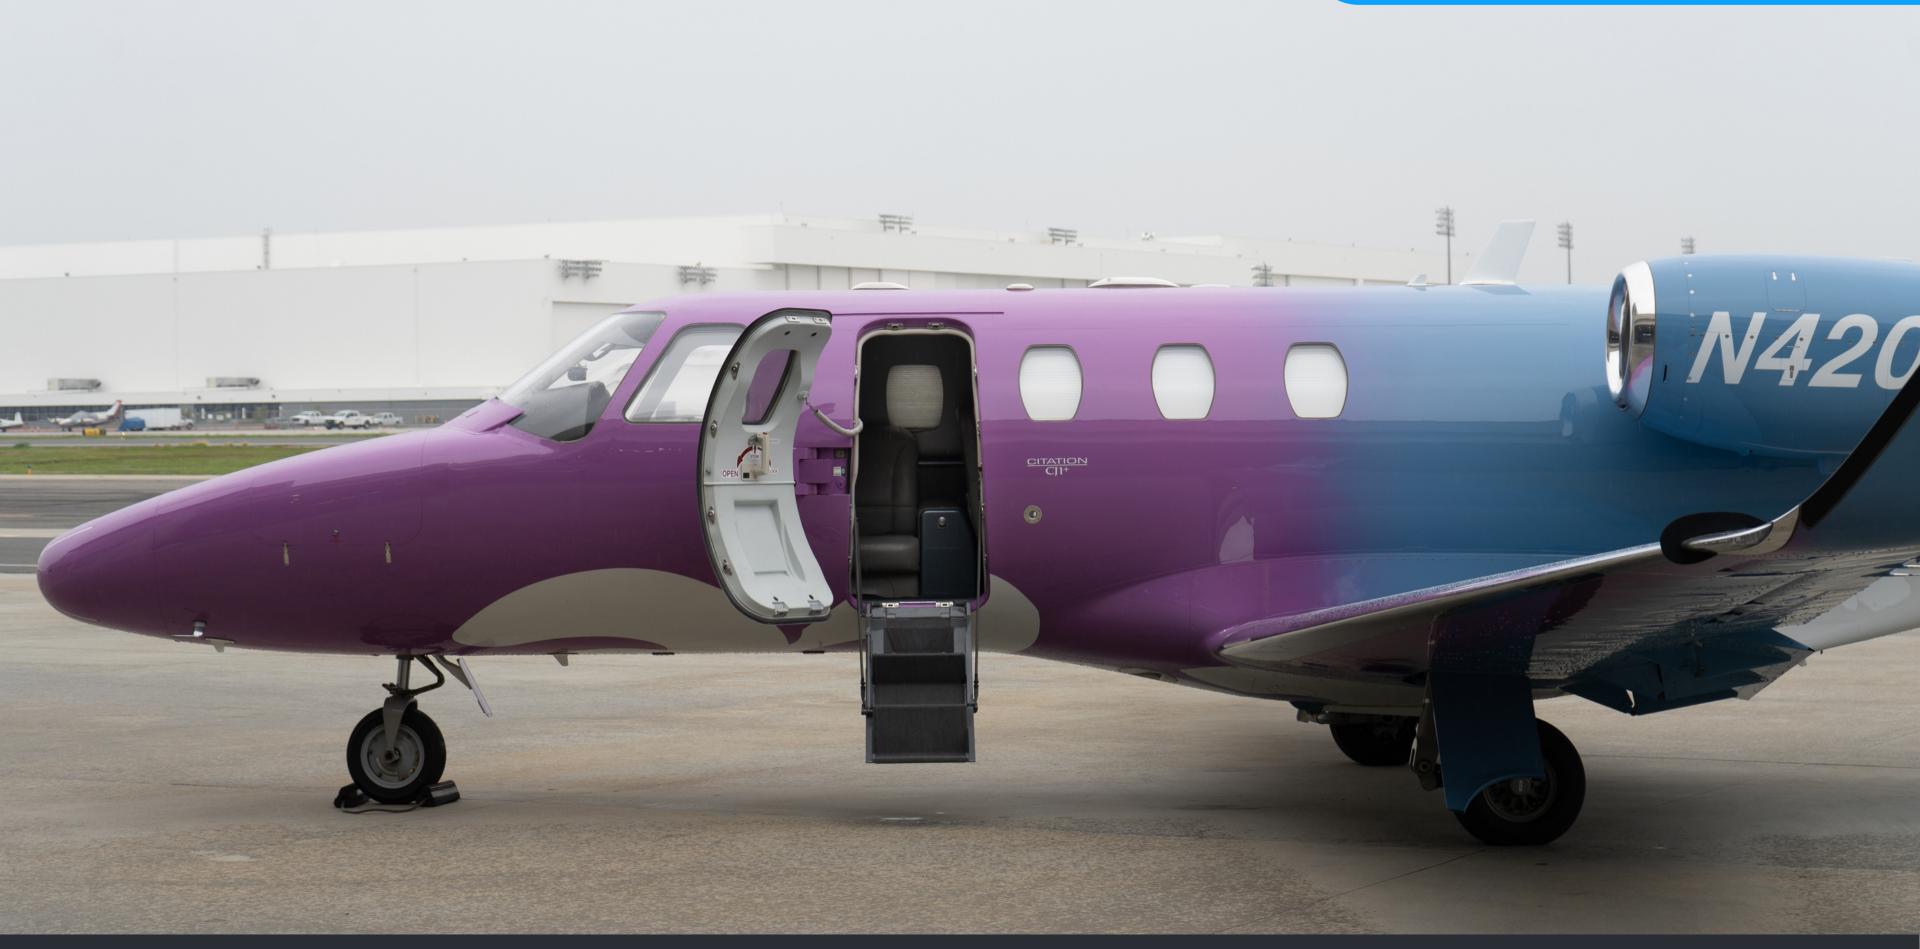

## **AIRCRAFT** SPECS

Serial Number: 525-0680

Airframe Time: 1683 hr

Engine Time(s): 1683 SNEW

Engine: **WILLIAMS FJ44-1AP** 

Asking Price: \$3,200,000

O Long Beach, CA