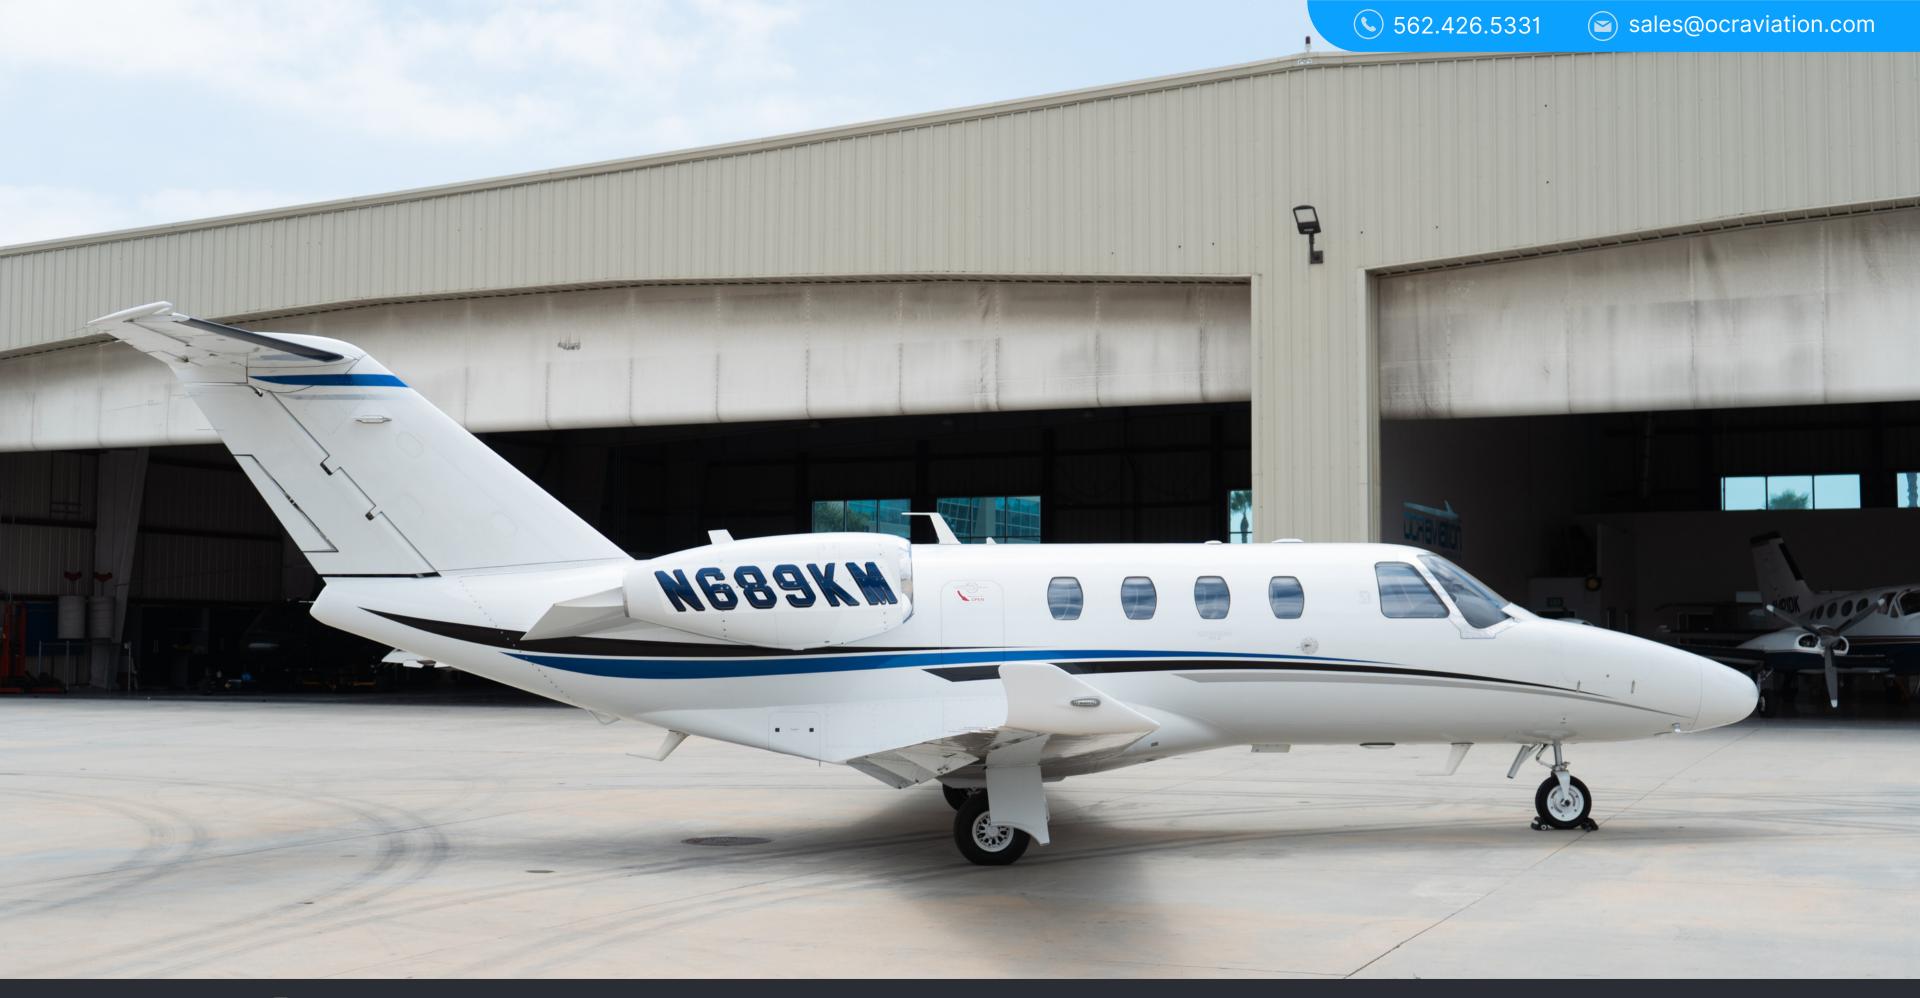

## AIRCRAFT SPECS

525-1005 Serial Number:

633 TT Airframe Time:

Engine Time(s): 633 SNEW

Williams FJ44-1AP Engine:

TAP Blue

Asking Price: \$4,695,000

O Long Beach, CA