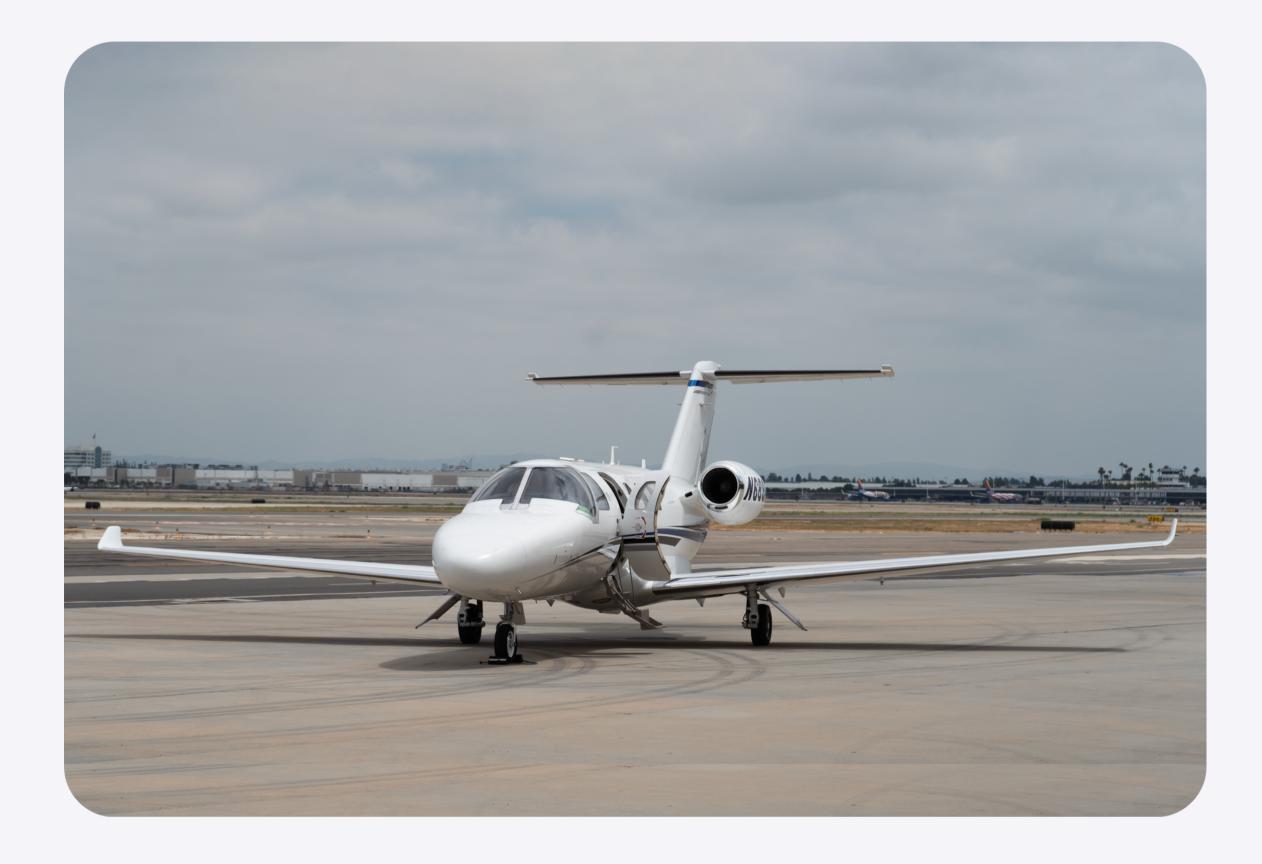

## AIRCRAFT SPECS

525-1005 Serial Number:

633 TT Airframe Time:

Engine Time(s): 633 SNEW

Williams FJ44-1AP Engine:

TAP Blue

Asking Price: \$4,695,000

O Long Beach, CA