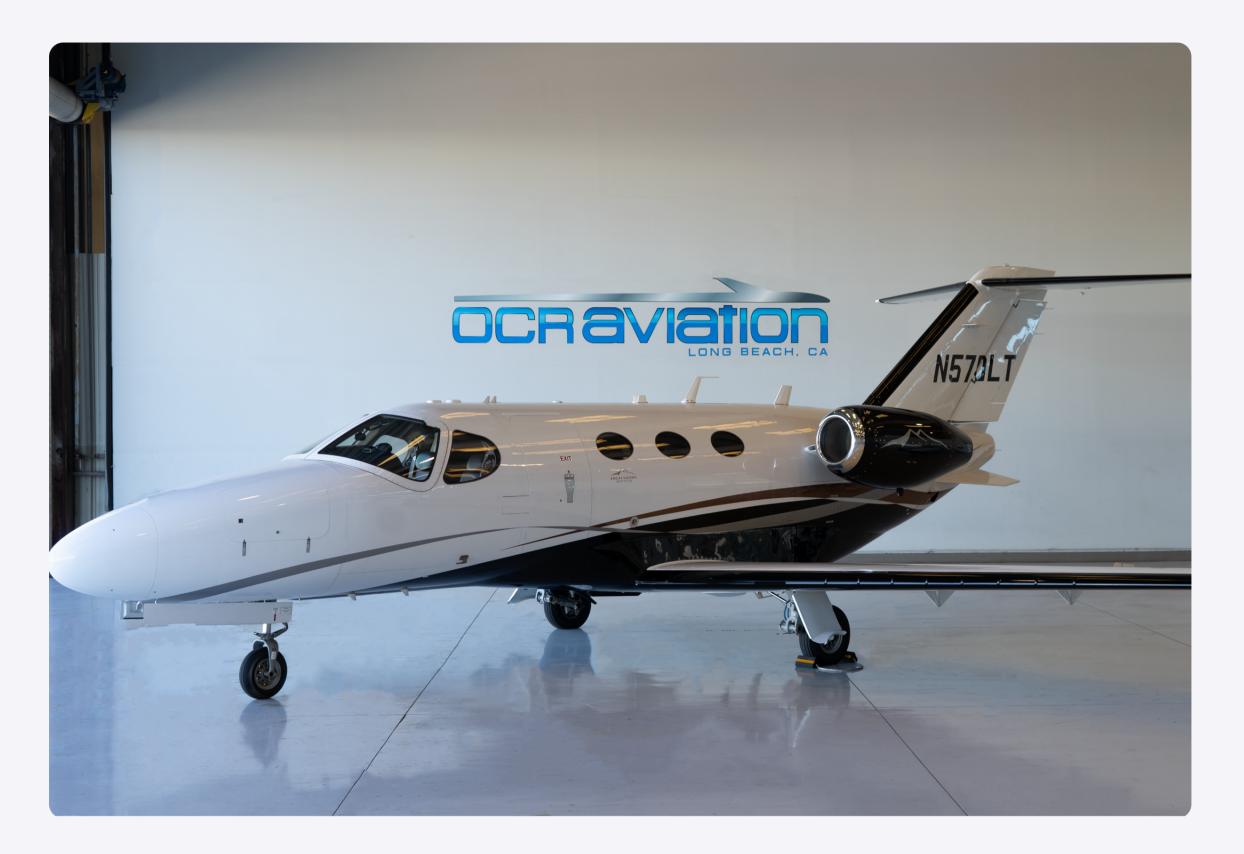

# AIRCRAFT SPECS

| Serial Number: | 510-0441 |
|----------------|----------|
|                |          |

S 562.426.5331

Airframe Time: 1,187 hr

Engine Time(s): 1,187 SNEW

Engine: PRATT & WHITNEY PW615F-A

Asking Price: \$2,650,000

O Long Beach, CA