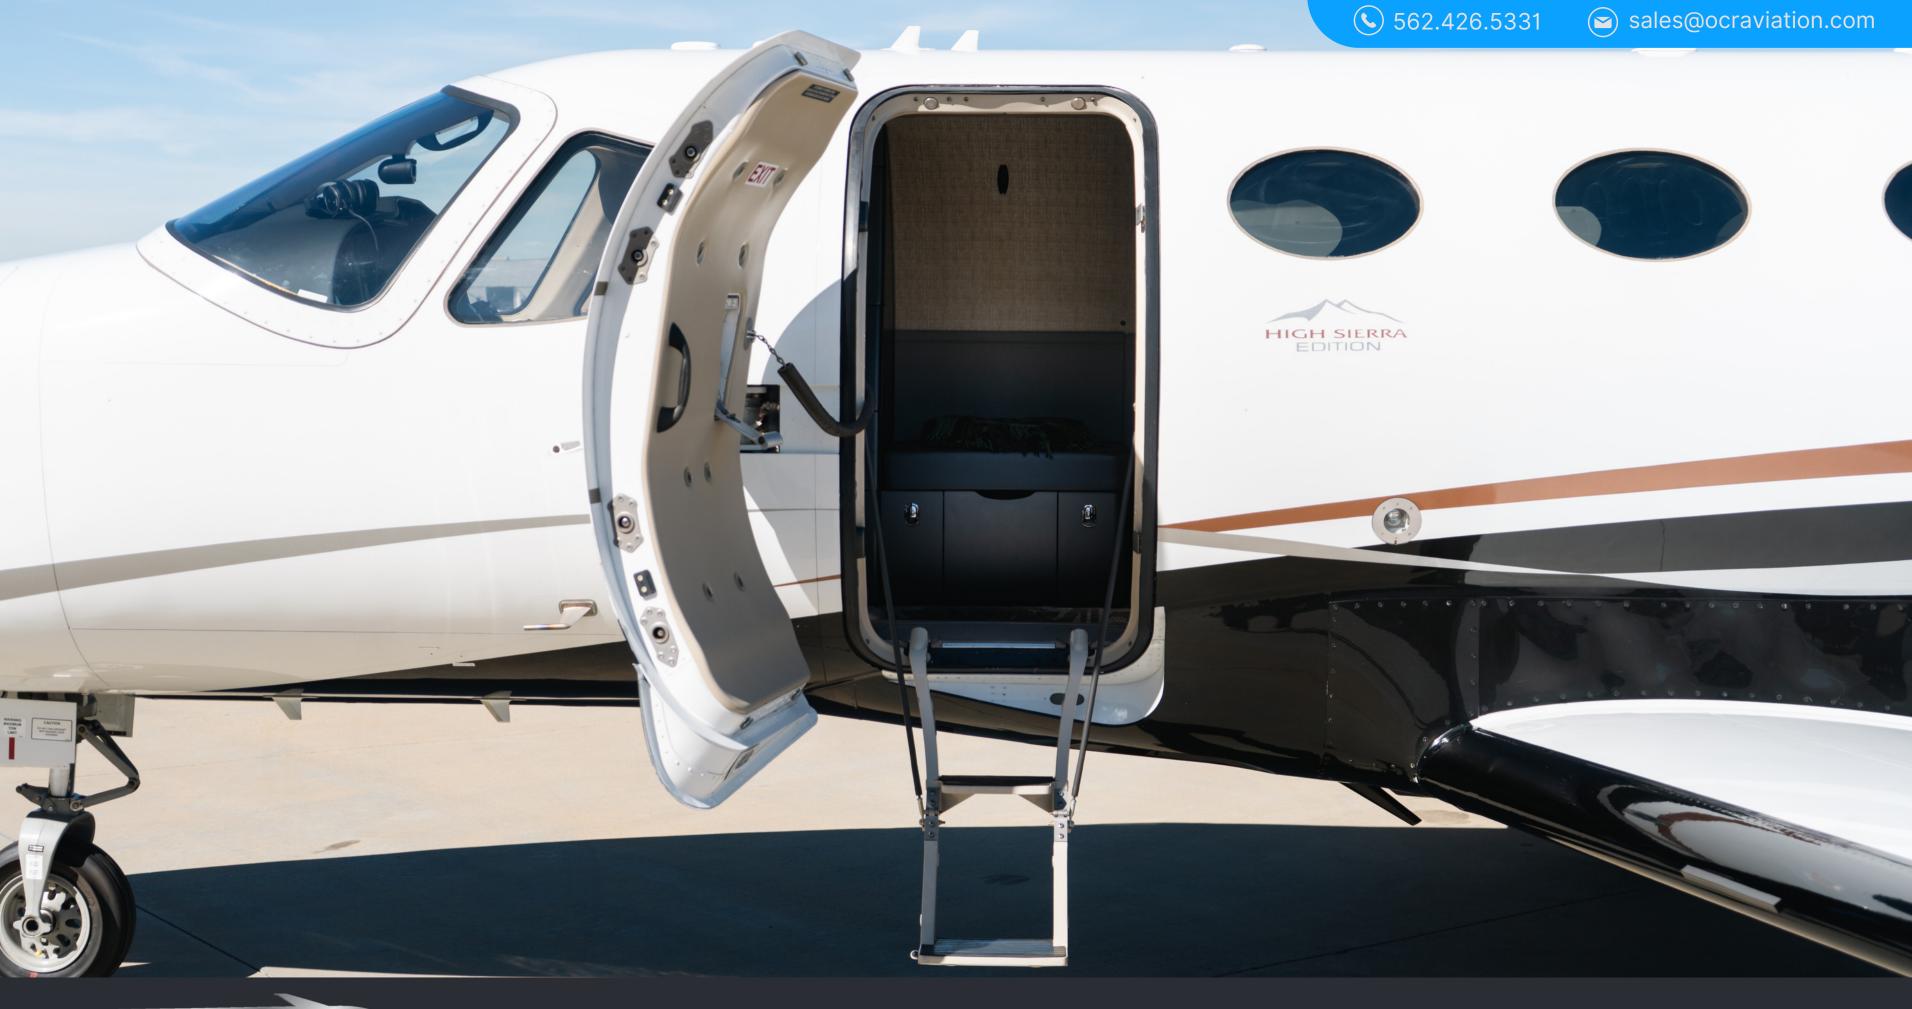

### **WEIGHTS / FUEL**

Max Gross Weight: 8,645 lb

Fuel Capacity: 2,580 lb

Updated paint and interior by Textron Aviation

December DOC 11 Inspection at Textron Aviation included with sale

Fully funded Power Advantage **Engine Programs** 